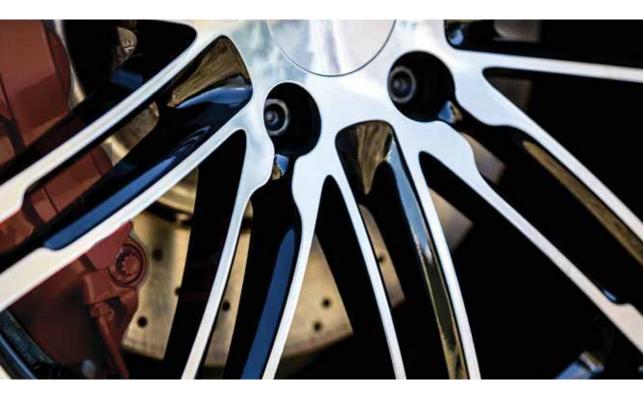

## Primax Diamond AW Series

Make your machined wheel look good

Jotun Primax Diamond is tailor-made for machined wheels, offering superior corrosion and stone chip protection. It also has the perfect surface and consistent quality throughout.

Jotun Primax Diamond has been tested and approved to certain OEM specs, especially in enhanced corrosion protection - details are available upon request.

## Features

- Meet OEM corrosion tests on machined wheels
- Superior flow and stone chip performance
- Compatible with liquid and powder top coat
- Suitable for automatic and machining process

Scan QR code to find out more or visit jotun.com